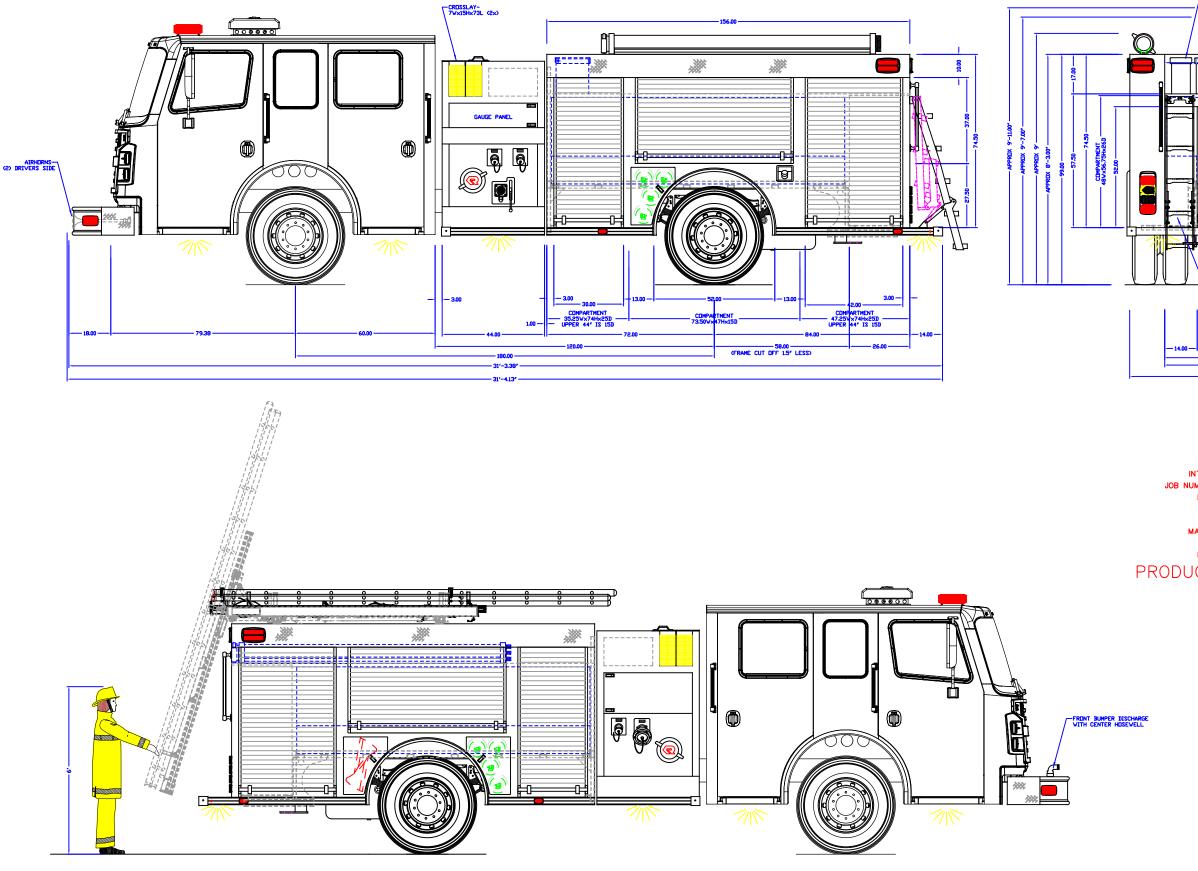

| Production process**                                                                                                                                                                                                                                                                                                                                                                                                                                                                                                                                                                                                                                                                                                                                                                                                                                                                                                                                                                                                                                                                                                                                                                                                                                                                                                                                                                                                                                                                                                                                                                                                                                                                                                                                                                                                                                                                                                                                                                                                                                                                                                           | <ol> <li>NOTES:         <ol> <li>OVERALL HEIGHT IS IN LOADED<br/>CONDITION. UNLOADED HEIGHTS MAY<br/>BE 4" ABOVE HEIGHTS SHOWN.</li> <li>DO NOT SCALE DRAWING.</li> <li>ALL DIMENSIONS ARE APPROXIMATE<br/>AND SUBJECT TO ENGINEERING<br/>CHANGES.</li> <li>DRAWING MAY OR MAY NOT SHOW ALL<br/>ITEMS AS DESCRIBED IN THE WRITTEN<br/>DETAIL SPECIFICATIONS.</li> <li>INCLUSION OF AN ITEM ON THE<br/>DRAWING DOES NOT CONSTITUTE<br/>INCLUSION OF THAT ITEM WITH THE<br/>FINAL DELIVERED UNIT.</li> <li>THE EFFECTIVE DOOR OPENINGS WILL B<br/>APPROX. 2" LESS THAN THE NOTED<br/>COMPARTMENT OPENING FOR ROLL UP<br/>DOORS AND UP TO APPROX. 4" LESS<br/>FOR HINGED DOORS</li> </ol> </li> </ol> | Έ |
|--------------------------------------------------------------------------------------------------------------------------------------------------------------------------------------------------------------------------------------------------------------------------------------------------------------------------------------------------------------------------------------------------------------------------------------------------------------------------------------------------------------------------------------------------------------------------------------------------------------------------------------------------------------------------------------------------------------------------------------------------------------------------------------------------------------------------------------------------------------------------------------------------------------------------------------------------------------------------------------------------------------------------------------------------------------------------------------------------------------------------------------------------------------------------------------------------------------------------------------------------------------------------------------------------------------------------------------------------------------------------------------------------------------------------------------------------------------------------------------------------------------------------------------------------------------------------------------------------------------------------------------------------------------------------------------------------------------------------------------------------------------------------------------------------------------------------------------------------------------------------------------------------------------------------------------------------------------------------------------------------------------------------------------------------------------------------------------------------------------------------------|----------------------------------------------------------------------------------------------------------------------------------------------------------------------------------------------------------------------------------------------------------------------------------------------------------------------------------------------------------------------------------------------------------------------------------------------------------------------------------------------------------------------------------------------------------------------------------------------------------------------------------------------------------------------------------------------------|---|
|                                                                                                                                                                                                                                                                                                                                                                                                                                                                                                                                                                                                                                                                                                                                                                                                                                                                                                                                                                                                                                                                                                                                                                                                                                                                                                                                                                                                                                                                                                                                                                                                                                                                                                                                                                                                                                                                                                                                                                                                                                                                                                                                |                                                                                                                                                                                                                                                                                                                                                                                                                                                                                                                                                                                                                                                                                                    |   |
| 40.00 (DODR) - 14.00 - 58.00 (HISEBED) - 59.00 - 59.00 - 59.00 - 59.00 - 59.00 - 59.00 - 59.00 - 59.00 - 59.00 - 59.00 - 59.00 - 59.00 - 59.00 - 59.00 - 59.00 - 59.00 - 59.00 - 59.00 - 59.00 - 59.00 - 59.00 - 59.00 - 59.00 - 59.00 - 59.00 - 59.00 - 59.00 - 59.00 - 59.00 - 59.00 - 59.00 - 59.00 - 59.00 - 59.00 - 59.00 - 59.00 - 59.00 - 59.00 - 59.00 - 59.00 - 59.00 - 59.00 - 59.00 - 59.00 - 59.00 - 59.00 - 59.00 - 59.00 - 59.00 - 59.00 - 59.00 - 59.00 - 59.00 - 59.00 - 59.00 - 59.00 - 59.00 - 59.00 - 59.00 - 59.00 - 59.00 - 59.00 - 59.00 - 59.00 - 59.00 - 59.00 - 59.00 - 59.00 - 59.00 - 59.00 - 59.00 - 59.00 - 59.00 - 59.00 - 59.00 - 59.00 - 59.00 - 59.00 - 59.00 - 59.00 - 59.00 - 59.00 - 59.00 - 59.00 - 59.00 - 59.00 - 59.00 - 59.00 - 59.00 - 59.00 - 59.00 - 59.00 - 59.00 - 59.00 - 59.00 - 59.00 - 59.00 - 59.00 - 59.00 - 59.00 - 59.00 - 59.00 - 59.00 - 59.00 - 59.00 - 59.00 - 59.00 - 59.00 - 59.00 - 59.00 - 59.00 - 59.00 - 59.00 - 59.00 - 59.00 - 59.00 - 59.00 - 59.00 - 59.00 - 59.00 - 59.00 - 59.00 - 59.00 - 59.00 - 59.00 - 59.00 - 59.00 - 59.00 - 59.00 - 59.00 - 59.00 - 59.00 - 59.00 - 59.00 - 59.00 - 59.00 - 59.00 - 59.00 - 59.00 - 59.00 - 59.00 - 59.00 - 59.00 - 59.00 - 59.00 - 59.00 - 59.00 - 59.00 - 59.00 - 59.00 - 59.00 - 59.00 - 59.00 - 59.00 - 59.00 - 59.00 - 59.00 - 59.00 - 59.00 - 59.00 - 59.00 - 59.00 - 59.00 - 59.00 - 59.00 - 59.00 - 59.00 - 59.00 - 59.00 - 59.00 - 59.00 - 59.00 - 59.00 - 59.00 - 59.00 - 59.00 - 59.00 - 59.00 - 59.00 - 59.00 - 59.00 - 59.00 - 59.00 - 59.00 - 59.00 - 59.00 - 59.00 - 59.00 - 59.00 - 59.00 - 59.00 - 59.00 - 59.00 - 59.00 - 59.00 - 59.00 - 59.00 - 59.00 - 59.00 - 59.00 - 59.00 - 59.00 - 59.00 - 59.00 - 59.00 - 59.00 - 59.00 - 59.00 - 59.00 - 59.00 - 59.00 - 59.00 - 59.00 - 59.00 - 59.00 - 59.00 - 59.00 - 59.00 - 59.00 - 59.00 - 59.00 - 59.00 - 59.00 - 59.00 - 59.00 - 59.00 - 59.00 - 59.00 - 59.00 - 59.00 - 59.00 - 59.00 - 59.00 - 59.00 - 59.00 - 59.00 - 59.00 - 59.00 - 59.00 - 59.00 - 59.00 - 59.00 - 59.00 - 59.00 - 59.00 - 59.00 - 59.00 - 59.00 - 59.00 - 59.00 - 59.00 |                                                                                                                                                                                                                                                                                                                                                                                                                                                                                                                                                                                                                                                                                                    |   |
| UMBER: 18090<br>DATE: DD                                                                                                                                                                                                                                                                                                                                                                                                                                                                                                                                                                                                                                                                                                                                                                                                                                                                                                                                                                                                                                                                                                                                                                                                                                                                                                                                                                                                                                                                                                                                                                                                                                                                                                                                                                                                                                                                                                                                                                                                                                                                                                       |                                                                                                                                                                                                                                                                                                                                                                                                                                                                                                                                                                                                                                                                                                    |   |
| MAIN FILE:<br>DEPT:                                                                                                                                                                                                                                                                                                                                                                                                                                                                                                                                                                                                                                                                                                                                                                                                                                                                                                                                                                                                                                                                                                                                                                                                                                                                                                                                                                                                                                                                                                                                                                                                                                                                                                                                                                                                                                                                                                                                                                                                                                                                                                            | APPROVED BY:                                                                                                                                                                                                                                                                                                                                                                                                                                                                                                                                                                                                                                                                                       |   |
| dealer:<br>JCTION APPROVED                                                                                                                                                                                                                                                                                                                                                                                                                                                                                                                                                                                                                                                                                                                                                                                                                                                                                                                                                                                                                                                                                                                                                                                                                                                                                                                                                                                                                                                                                                                                                                                                                                                                                                                                                                                                                                                                                                                                                                                                                                                                                                     |                                                                                                                                                                                                                                                                                                                                                                                                                                                                                                                                                                                                                                                                                                    |   |
|                                                                                                                                                                                                                                                                                                                                                                                                                                                                                                                                                                                                                                                                                                                                                                                                                                                                                                                                                                                                                                                                                                                                                                                                                                                                                                                                                                                                                                                                                                                                                                                                                                                                                                                                                                                                                                                                                                                                                                                                                                                                                                                                | CHASSIS: COMMANDER                                                                                                                                                                                                                                                                                                                                                                                                                                                                                                                                                                                                                                                                                 |   |
|                                                                                                                                                                                                                                                                                                                                                                                                                                                                                                                                                                                                                                                                                                                                                                                                                                                                                                                                                                                                                                                                                                                                                                                                                                                                                                                                                                                                                                                                                                                                                                                                                                                                                                                                                                                                                                                                                                                                                                                                                                                                                                                                | PUMP: WATEROUS 1500 GPM                                                                                                                                                                                                                                                                                                                                                                                                                                                                                                                                                                                                                                                                            |   |
|                                                                                                                                                                                                                                                                                                                                                                                                                                                                                                                                                                                                                                                                                                                                                                                                                                                                                                                                                                                                                                                                                                                                                                                                                                                                                                                                                                                                                                                                                                                                                                                                                                                                                                                                                                                                                                                                                                                                                                                                                                                                                                                                | TANK: POLY/1000                                                                                                                                                                                                                                                                                                                                                                                                                                                                                                                                                                                                                                                                                    |   |
| REVISED: MMA DATE: 07-23-19                                                                                                                                                                                                                                                                                                                                                                                                                                                                                                                                                                                                                                                                                                                                                                                                                                                                                                                                                                                                                                                                                                                                                                                                                                                                                                                                                                                                                                                                                                                                                                                                                                                                                                                                                                                                                                                                                                                                                                                                                                                                                                    | PANEL MATL: LINE X                                                                                                                                                                                                                                                                                                                                                                                                                                                                                                                                                                                                                                                                                 |   |
| DRAWN: MMA DATE: 06-18-19                                                                                                                                                                                                                                                                                                                                                                                                                                                                                                                                                                                                                                                                                                                                                                                                                                                                                                                                                                                                                                                                                                                                                                                                                                                                                                                                                                                                                                                                                                                                                                                                                                                                                                                                                                                                                                                                                                                                                                                                                                                                                                      | COMP INTERIOR: SWIRL                                                                                                                                                                                                                                                                                                                                                                                                                                                                                                                                                                                                                                                                               |   |
| PROPRIETARY AND CONFIDENTIAL<br>THE INFORMATION CONTAINED IN THIS DRAWING IS<br>THE SOLE PROPERTY OF ROSENBAUER. ANY                                                                                                                                                                                                                                                                                                                                                                                                                                                                                                                                                                                                                                                                                                                                                                                                                                                                                                                                                                                                                                                                                                                                                                                                                                                                                                                                                                                                                                                                                                                                                                                                                                                                                                                                                                                                                                                                                                                                                                                                           | MAXIMUM LENGTH NONE                                                                                                                                                                                                                                                                                                                                                                                                                                                                                                                                                                                                                                                                                |   |
| THE SOLE PROPERTY OF ROSENBAUER. ANY<br>REPRODUCTION IN PART OR AS A WHOLE WITHOUT<br>THE WRITTEN PERMISSION OF ROSENBAUER IS<br>PROHIBITED.                                                                                                                                                                                                                                                                                                                                                                                                                                                                                                                                                                                                                                                                                                                                                                                                                                                                                                                                                                                                                                                                                                                                                                                                                                                                                                                                                                                                                                                                                                                                                                                                                                                                                                                                                                                                                                                                                                                                                                                   | BODY WIDTH 98"                                                                                                                                                                                                                                                                                                                                                                                                                                                                                                                                                                                                                                                                                     |   |
|                                                                                                                                                                                                                                                                                                                                                                                                                                                                                                                                                                                                                                                                                                                                                                                                                                                                                                                                                                                                                                                                                                                                                                                                                                                                                                                                                                                                                                                                                                                                                                                                                                                                                                                                                                                                                                                                                                                                                                                                                                                                                                                                | ESPONSE                                                                                                                                                                                                                                                                                                                                                                                                                                                                                                                                                                                                                                                                                            |   |
| DEMO #18090                                                                                                                                                                                                                                                                                                                                                                                                                                                                                                                                                                                                                                                                                                                                                                                                                                                                                                                                                                                                                                                                                                                                                                                                                                                                                                                                                                                                                                                                                                                                                                                                                                                                                                                                                                                                                                                                                                                                                                                                                                                                                                                    |                                                                                                                                                                                                                                                                                                                                                                                                                                                                                                                                                                                                                                                                                                    |   |
| f                                                                                                                                                                                                                                                                                                                                                                                                                                                                                                                                                                                                                                                                                                                                                                                                                                                                                                                                                                                                                                                                                                                                                                                                                                                                                                                                                                                                                                                                                                                                                                                                                                                                                                                                                                                                                                                                                                                                                                                                                                                                                                                              | RAPID SERIES FX 1/8"                                                                                                                                                                                                                                                                                                                                                                                                                                                                                                                                                                                                                                                                               |   |
|                                                                                                                                                                                                                                                                                                                                                                                                                                                                                                                                                                                                                                                                                                                                                                                                                                                                                                                                                                                                                                                                                                                                                                                                                                                                                                                                                                                                                                                                                                                                                                                                                                                                                                                                                                                                                                                                                                                                                                                                                                                                                                                                | demo sm commander 156 –                                                                                                                                                                                                                                                                                                                                                                                                                                                                                                                                                                                                                                                                            |   |